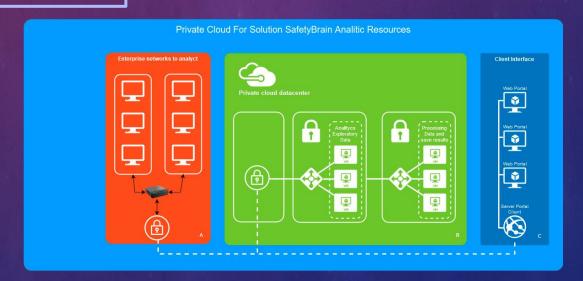

## 1001101 NEUROSECDATA

**JUNE 2023** 

THE DATA SCIENCIE AND SECURITY SOLUTION FOR YOUR **GLOBAL ORGANIZATION** 

## SecureAudit360

- Discover network devices.
- Scan ports and devices.
- Search for vulnerabilities.
- Report of vulnerabilities.
- Network performance.
- Resource optimization.
- Normative compliance.
- Identification of usage patterns.
- Problem resolution.

## InsightView306

- Analyze network traffic.
- Create performance metrics.
- Resource statistics.
- Network performance statistics.
- Device performance statistics.
- Predictive analysis.
- Pattern detection.
- Resource monitoring.

## THE SOLUTION